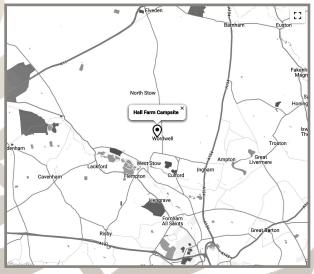

#### The Local area

Hall Farm is a quiet, 5 pitch site located in the beautiful Suffolk Countryside. We are just a few minutes walk or bike ride directly in to The Kings Forest where you will find acres of beautiful forest and unspoiled paths and walkways.

We are also within short reach of some fantastic local attractions:

Historic Bury St Edmunds (7 miles)

West Stow Anglo Saxon Village (2 miles) - IP26 6HG
Ingham Post Office & Stores (2 miles) - IP31 1NG
Lackford Lakes Nature Reserve (3 miles) - IP28 6HX
Risby Barns Antique Centre (4 miles) - IP26 6QU
Historic Cambridge (30 Miles)

Hall Farm | Wordwell | Suffolk | IP28 6UW Tel: 01284 728321 mob: 07807060524