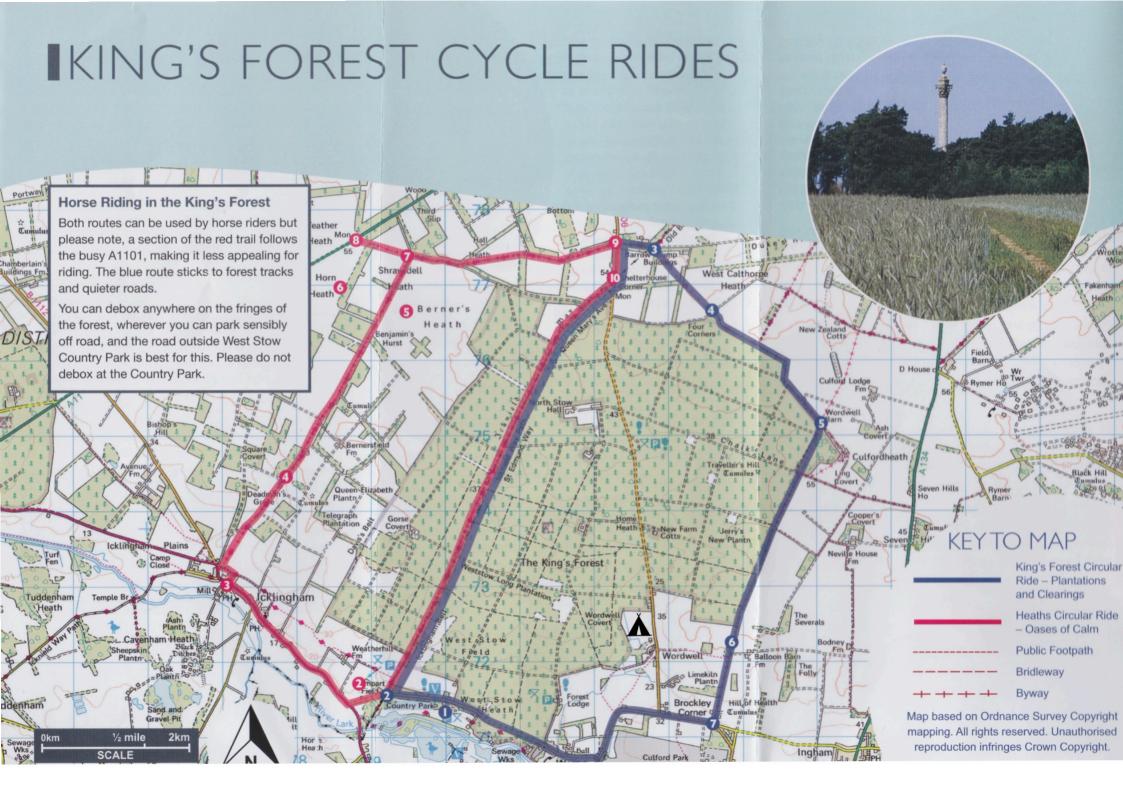

#### The Local area

Hall Farm is a quiet, 5 pitch site located in the beautiful Suffolk Countryside. We are just a few minutes walk or bike ride directly in to The Kings Forest where you will find acres of beautiful forest and unspoiled paths and walkways.